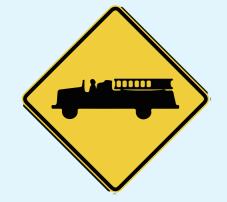

Yellow Diamond Emergency Vehicles Warning

White

White

Yellow

Square

Circle

No U-Turn

No Pedestrian Traffic