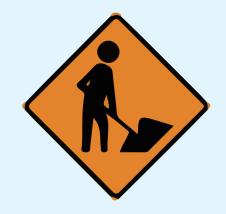

## SignColorShapeMeaningsSTOPRedOctagonStop

| IELD | Red | Triangle | Yield  |
|------|-----|----------|--------|
|      | NEU | Irlangie | 1 ICIU |

Diamond

Orange Diamond

Men at Work

Pedestrian Crossing

| Yellow | Rectangle | Children Crossing |
|--------|-----------|-------------------|
|--------|-----------|-------------------|