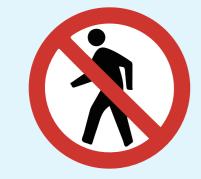

Yellow Diamond Emergency Vehicles Warning

White

White

Yellow

Square

Circle

No U-Turn

No Pedestrian Traffic