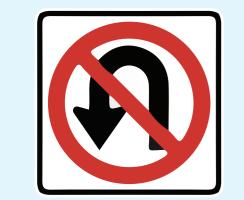

Yellow Diamond Emergency Vehicles Warning

White

White

Yellow

Square

Circle

No U-Turn

No Pedestrian Traffic